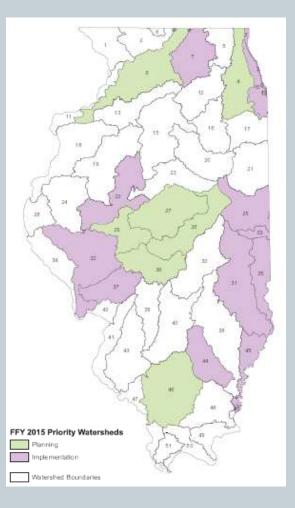

## Section 319 Grant Program

| Location       | Statewide/Priority Watersheds<br>Watershed-based Planning Areas |
|----------------|-----------------------------------------------------------------|
| Grant Range    | \$100,000 - \$1.2 Million                                       |
| Maximum Grant  | \$1.5 Million                                                   |
| Minimum Match  | 40 %                                                            |
| Project Length | Normally 24 Months                                              |
| Practices      | NPS Pollution Control BMPs*                                     |