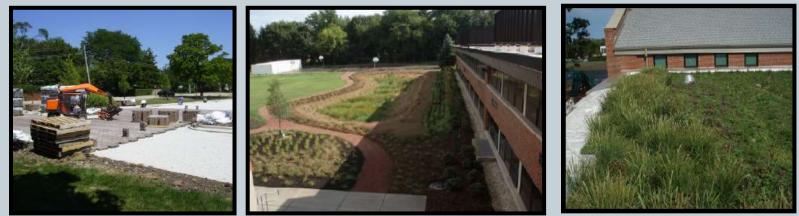

Green Pavement Project, Riverside

## IGIG Green Infrastructure...

• Green infrastructure BMPs for stormwater management include:

- × vegetated swales, bio-swales, bio-retention swales
- × porous/permeable pavements
- × infiltration basins/trenches, sand filters
- × restoration of floodplains, streams, wetlands, prairies, riparian zones
- × downspout & illicit disconnections from CSOs & SSOs
- × stormwater wetlands
- × vegetated filter strips
- stormwater reuse systems
- × cisterns
- × green roofs
- × trees and tree boxes
- × rain gardens
- × rain barrels

Permeable paver parking lot, rain garden, green roof - Greenbriar Elementary School, Northbrook